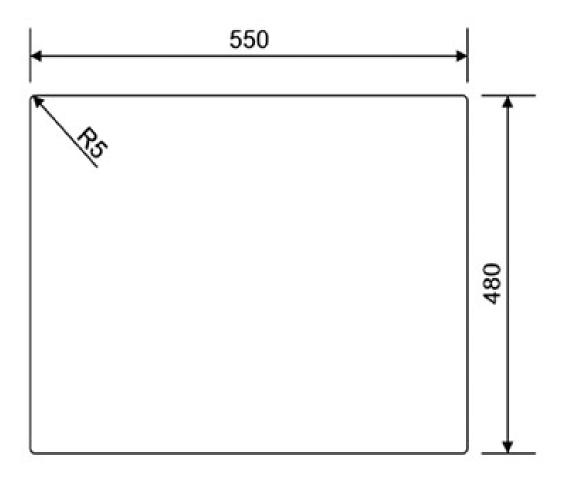

# RANGEMASTER SINKS & TAPS

| Material                | Igneous Granite                                     |
|-------------------------|-----------------------------------------------------|
| Material Gauge          | -                                                   |
| Material Finish Bowl    | -                                                   |
| Material Finish Drainer | -                                                   |
| Drainer Position        |                                                     |
| Overall Length (mm)     | 570                                                 |
| Overall Width (mm)      | 510                                                 |
| Main Bowl Length (mm)   | 506                                                 |
| Main Bowl Width (mm)    | 386                                                 |
| Main Bowl Depth (mm)    | 200                                                 |
| Second Bowl Length (mm) | -                                                   |
| Second Bowl Width (mm)  | -                                                   |
| Second Bowl Depth (mm)  |                                                     |
| Tap hole Size (mm)      | 1 x 35                                              |
| Waste Size (mm)         | 1 x 90                                              |
| Waste Kit               | Included with sink (1 x 90mm<br>BSW & overflow kit) |
| Min. Base Unit (mm)     | 600                                                 |
| Cutout Size Length (mm) | 550                                                 |
| Cutout Size Width (mm)  | 480                                                 |
| Warranty Sinks (years)  | 10                                                  |
| Product Code            | PRA570AW/                                           |
| Barcode                 | 5015834056470                                       |

### **Cut Out Template**

Dimensions in mm. Not to scale.

| AGA Rangemaster continuously seeks improvements in specification, design and production of products and thus, alterations take place periodically. Whilst every effort is made to produce up-to date resources, the information included here is in guide. Always refer to the product's installation instructions when fitting, installation work should be completed a professional tradesman. | itended as a |
|--------------------------------------------------------------------------------------------------------------------------------------------------------------------------------------------------------------------------------------------------------------------------------------------------------------------------------------------------------------------------------------------------|--------------|
|                                                                                                                                                                                                                                                                                                                                                                                                  |              |
|                                                                                                                                                                                                                                                                                                                                                                                                  |              |
|                                                                                                                                                                                                                                                                                                                                                                                                  |              |
|                                                                                                                                                                                                                                                                                                                                                                                                  |              |
|                                                                                                                                                                                                                                                                                                                                                                                                  |              |
|                                                                                                                                                                                                                                                                                                                                                                                                  |              |
|                                                                                                                                                                                                                                                                                                                                                                                                  |              |
|                                                                                                                                                                                                                                                                                                                                                                                                  |              |
|                                                                                                                                                                                                                                                                                                                                                                                                  |              |
|                                                                                                                                                                                                                                                                                                                                                                                                  |              |
|                                                                                                                                                                                                                                                                                                                                                                                                  |              |
|                                                                                                                                                                                                                                                                                                                                                                                                  |              |