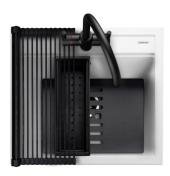

#### PRATO IGNEOUS GRANITE INSET SINK

PRA570AW/

Size: 570 x 510 mm

Divided into three different working levels to maximise the space available within the bowl to provide a functional compact workstation which will help the aid of food preparation for the everyday culinary chef. Sliding accessories (cutting board, colander and flex drainer) can be positioned on three levels dependent on your food preparation needs.

Our workstation is designed to conceal modern kitchen mess with style and takes the trend for granite sinks a step further by adding hidden functionality.

- Igneous granite material, 80% quartz & 20% acrylic
- Workstation with compatible accessories included
- Waste kit included

# PRATO IGNEOUS GRANITE INSET SINK

PRA570AW/

### PRATO IGNEOUS GRANITE INSET SINK

PRA570AW/