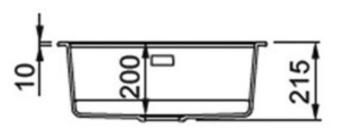

# RANGEMASTER SINKS & TAPS

| Material                | Igneous Granite                                     |
|-------------------------|-----------------------------------------------------|
| Material Gauge          | -                                                   |
| Material Finish Bowl    | -                                                   |
| Material Finish Drainer | -                                                   |
| Drainer Position        |                                                     |
| Overall Length (mm)     | 570                                                 |
| Overall Width (mm)      | 510                                                 |
| Main Bowl Length (mm)   | 506                                                 |
| Main Bowl Width (mm)    | 386                                                 |
| Main Bowl Depth (mm)    | 200                                                 |
| Second Bowl Length (mm) | -                                                   |
| Second Bowl Width (mm)  | -                                                   |
| Second Bowl Depth (mm)  |                                                     |
| Tap hole Size (mm)      | 1 x 35                                              |
| Waste Size (mm)         | 1 x 90                                              |
| Waste Kit               | Included with sink (1 x 90mm<br>BSW & overflow kit) |
| Min. Base Unit (mm)     | 600                                                 |
| Cutout Size Length (mm) | 550                                                 |
| Cutout Size Width (mm)  | 480                                                 |
| Warranty Sinks (years)  | 10                                                  |
| Product Code            | PRA570AW/                                           |
| Barcode                 | 5015834056470                                       |

## **Technical Drawing**

AGA Rangemaster continuously seeks improvements in specification, design and production of products and thus, alterations take place periodically. Whilst every effort is made to produce up-to date resources, the information included here is intended as a guide. Always refer to the product's installation instructions when fitting, installation work should be completed a professional tradesman.