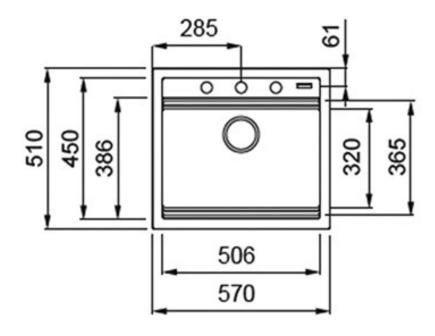

# RANGEMASTER SINKS & TAPS

| Material                | Igneous Granite                                     |
|-------------------------|-----------------------------------------------------|
| Material Gauge          | -                                                   |
| Material Finish Bowl    | -                                                   |
| Material Finish Drainer | -                                                   |
| Drainer Position        |                                                     |
| Overall Length (mm)     | 570                                                 |
| Overall Width (mm)      | 510                                                 |
| Main Bowl Length (mm)   | 506                                                 |
| Main Bowl Width (mm)    | 386                                                 |
| Main Bowl Depth (mm)    | 200                                                 |
| Second Bowl Length (mm) | -                                                   |
| Second Bowl Width (mm)  | -                                                   |
| Second Bowl Depth (mm)  |                                                     |
| Tap hole Size (mm)      | 1 x 35                                              |
| Waste Size (mm)         | 1 x 90                                              |
| Waste Kit               | Included with sink (1 x 90mm<br>BSW & overflow kit) |
| Min. Base Unit (mm)     | 600                                                 |
| Cutout Size Length (mm) | 550                                                 |
| Cutout Size Width (mm)  | 480                                                 |
| Warranty Sinks (years)  | 10                                                  |
| Product Code            | PRA570AW/                                           |
| Barcode                 | 5015834056470                                       |

## **Technical Drawing**

AGA Rangemaster continuously seeks improvements in specification, design and production of products and thus, alterations take place periodically. Whilst every effort is made to produce up-to date resources, the information included here is intended as a guide. Always refer to the product's installation instructions when fitting, installation work should be completed a professional tradesman.